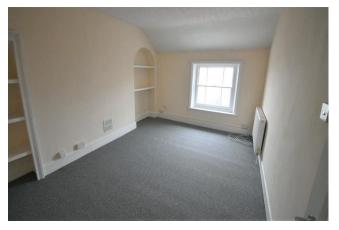

#### **Cloakroom:**

Low level W.C, pedestal wash hand basin, boiler for gas heating to radiators, double glazed window to rear

**Lounge/Dining Room:** 14' 1" x 10' 3" (4.28m x 3.12m) Double glazed sash window to front with sea view, television point, telephone point, shelved recessed, radiator