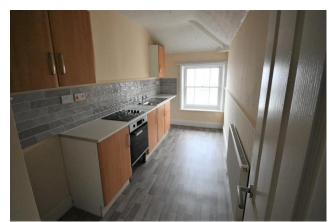

**Modern Kitchen:** 14' 6" x ' " (4.42m x m)

Recently fitted kitchen comprising: Sink and drainer with cupboard below, further eye and base units, work tops, 4 ring ceramic hob with oven below, space and plumbing for washing machine, room for electrical appliance, part tiled walls, radiator, double glazed window to front with sea view