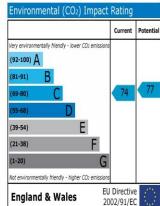

hand basin, boiler for gas heating to radiators, double glazed window to rear

**Lounge/Dining Room:** 14' 1" x 10' 3" (4.28m x 3.12m) Double glazed sash window to front with sea view, television point, telephone point, shelved recessed, radiator

**Modern Kitchen:** 14' 6" x ' " (4.42m x m)

Recently fitted kitchen comprising: Sink and drainer with cupboard below, further eye and base units, work tops, 4 ring ceramic hob with oven below, space and plumbing for washing machine, room for electrical appliance, part tiled walls, radiator, double glazed window to front with sea view

**Bedroom 1:** 13' 0" x 11' 3" (3.97m x 3.44m)

Double glazed window to rear, radiator, double built in wardrobe

## **Bathroom:**

Panel enclosed bath with shower, part tiled walls, radiator, window to rear







PLEASE NOTE – Shaws for themselves and for the Vendors of this property whose Agents they are, give notice that: These Particulars do not constitute any part of an offer or Contract. (2) All statements contained in these Particulars as to this property are made without responsibility on the part of Shaws of Lowestoft or the vendor. (3) None of those statements contained in these Particulars are to be relied on as statements or representatives of fact. (4) Any intending purchaser must satisfy himself by inspection or otherwise as to the correctness of each of the statements contained in these Particulars. (5) The Vendor does not make or give, and neither Shaws nor any person in their employment has any authority to make or give, any representation or warranty whatsoever in relation to thi