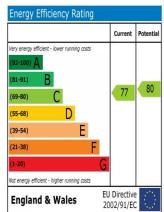

h hand basin, boiler for gas heating to radiators, double glazed window to rear

**Lounge/Dining Room:** 14' 1" x 10' 3" (4.28m x 3.12m) Double glazed sash window to front with sea view, television point, telephone point, shelved recessed, radiator

**Modern Kitchen:** 14' 6" x ' " (4.42m x m)

Recently fitted kitchen comprising: Sink and drainer with cupboard below, further eye and base units, work tops, 4 ring ceramic hob with oven below, space and plumbing for washing machine, room for electrical appliance, part tiled walls, radiator, double glazed window to front with sea view

**Bedroom 1:** 13' 0" x 11' 3" (3.97m x 3.44m)

Double glazed window to rear, radiator, double built in wardrobe

## **Bathroom:**

Panel enclosed bath with shower, part tiled walls, radiator, window to rear







PLEASE NOTE – Shaws for themselves and for the Vendors of this property whose Agents they are, give notice that: These Particulars do not constitute any part of an offer or Contract. (2) All statements contained in these Particulars as to this property are made without responsibility on the part of Shaws of Lowestoft or the vendor. (3) None of those statements contained in these Particulars are to be relied on as statements or representatives of fact. (4) Any intending purchaser must satisfy himself by inspection or otherwise as to the correctness of each of the statements contained in these Particulars. (5) The Vendor does not make or give, and neither Shaws nor any person in their employment has any authority to make or give, any representation or warranty whatsoever in relation to t