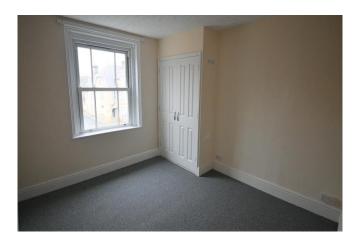

**Bedroom 1:** 13' 0" x 11' 3" (3.97m x 3.44m)

Double glazed window to rear, radiator, double built in wardrobe